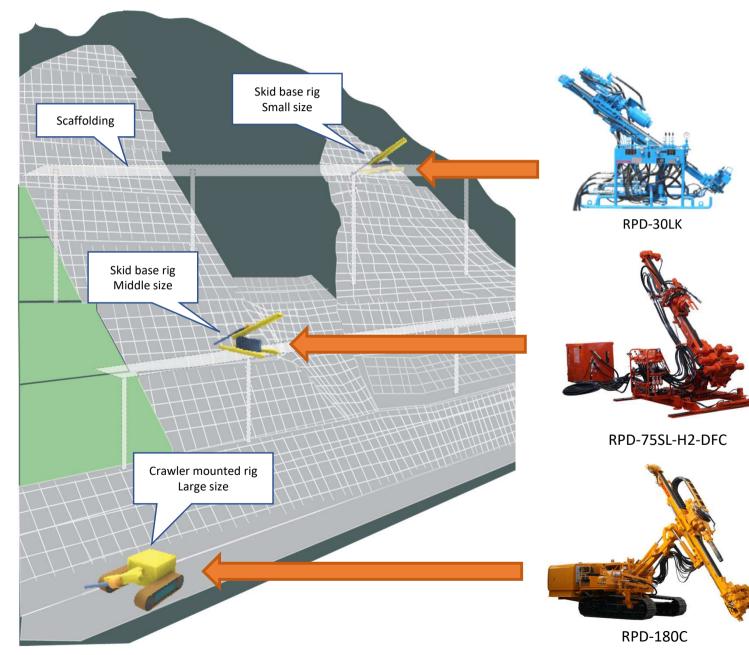

#### **KOKEN RIG**

Our RPD series has a high performance for percussion mechanism in addition to usual rotation mechanism and is applicable to various drilling methods. We are one of a few manufactures in the world especially for a skid base type machine with excellent quality.

### **SKID BASE TYPE**

<u>Light weight</u>: It can be transported and installed easily at the site because of its light body and separated power pack. <u>Applicability</u>: Drilling work on a steep slope where large machine can not be adapted, for anchoring, water drainage and etc.

## **CRAWLER TYPE**

Powerful machine which is used in large diameter and depth compared with the skid base type and is also applicable to temporary & permanent anchoring for foundation.